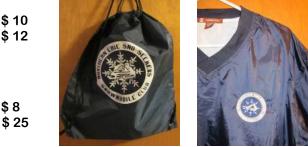

## Northern Erie Sno-Seekers Apparel for Sale

S-M-L-XL XXL-XXXL

S-M-L-XL XXL-XXXL

## Adult: Guys

S-M-L-XL XXL-XXXL

\$12

\$12

\$12

\$14/\$15

\$32/\$34

Blue short sleeve t Blue long sleeve t-shirt Blue hooded sweatshirt

Blue baseball cap

Blue knit cap

Blue skull cap

one size fits most one size fits most one size fits most

-shirt

## Adult: Ladies

Pink baseball cap

Pink fleece hat

one size fits most

one size fits most

Pink short sleeve t-shirt S-M-L-XL \$ 12 \$ 12 \$ 12

\$12/\$13

## Kids:

| Blue short sleeve t-shirt   | S-M-L |
|-----------------------------|-------|
| Blue long sleeve sweatshirt | S-M-L |

## Other items:

| Drawstring bag 15"X18"         | navy blue |
|--------------------------------|-----------|
| Long sleeve nylon wind breaker | navy blue |

Printed: t-shirt, bag

Embroidered: sweatshirt, bb cap knit caps, skull cap, wind breaker