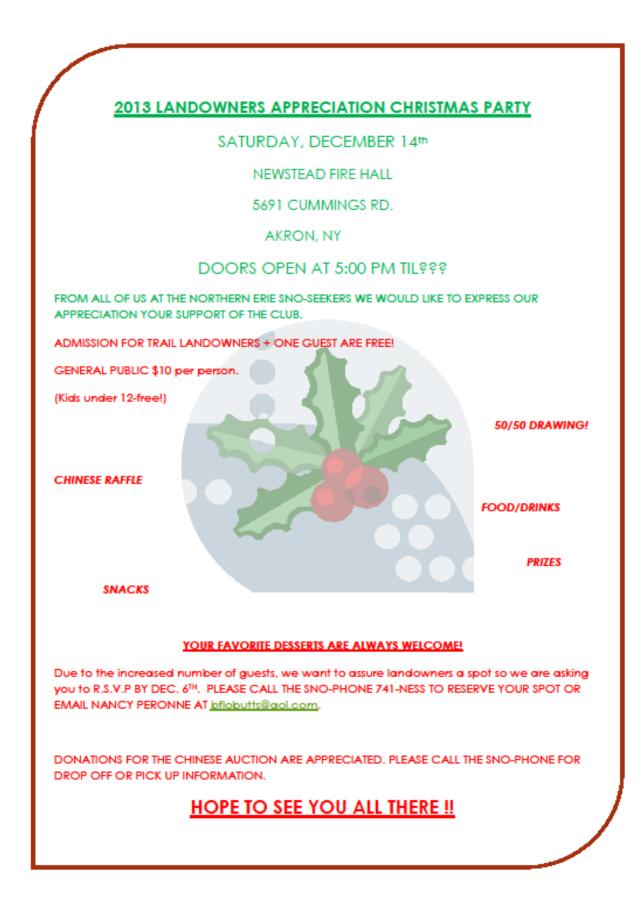

# **Club Headlines**

What's Going On With Our Club...

Next Combo Board/General Meeting: November 21st at 7:30 PM at Marvin's Bar & Grill Clarence Center, NY (Goodrich and Wolcott Rds). All are welcome!

Landowner Appreciation/Christmas Party: Saturday, December 14th at the Newstead Fire Hall. Doors open at 5 PM. There will be face painting available from 5-7 PM. Have your favorite character or design in mind. See Page 10 for more details.

Our Landowner Appreciation/Christmas Party is fast approaching on December 14th at the Newstead Fire Hall, doors open at 5:00PM. If you or anyone you know would like to donate a gift for the Chinese Auction please call 741-NESS and let us know. This is always a great event, and from all of us at NESS, THANK YOU LANDOWNERS! We'll see you at the party.

### FROM THE TRAIL COORDINATOR SIDE

The time has come to get the trails installed for another season. So far I have been getting calls on reserving the clubs UTV's and to date things are going well. There still are sections of the trail system that need new trail captains to replace members that can not do it again for this season. Please remember to stay in contact with the landowners to keep the trails where they want them. Landowners, I hope everything is going well and that you can make it to the appreciation party in December. Thank you to the landowners and members that make this all happen.